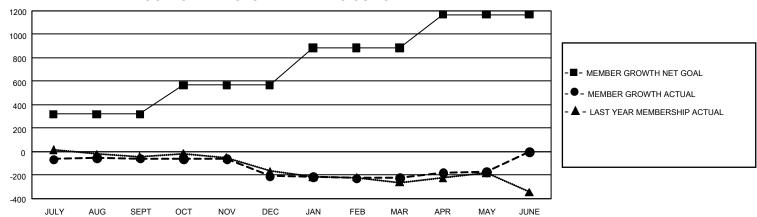

## GOALS AND ACTUAL MEMBERS CUMULATIVE

| DROPPED CLUBS: 15 |       |                            | GENDER DISTRIBUTION  MALE 7,708 (63.63%) |                |  |
|-------------------|-------|----------------------------|------------------------------------------|----------------|--|
|                   |       |                            |                                          | ` ,            |  |
|                   |       |                            | FEMALE                                   | 4,398 (36.31%) |  |
| DROPPED MEMBERS   |       |                            | NON BINARY                               | 1 (0.01%)      |  |
| DECEASED          | 187   |                            | PREFER NOT TO ANSWER                     | 6 (0.05%)      |  |
| CLUB CANCELLED    | 41    |                            | TOTAL FAMILY UNIT MEMBERS 2,             |                |  |
| OTHER             | 1,089 | CLICK HERE FOR             |                                          |                |  |
| TOTAL             | 1,317 | CUMULATIVE MEMBERSHIP DATA | FAMILY MEMBERS PAYING HALF DUES 1,18     |                |  |

## GMT Constitutional Area 1, Group N

REPORT DOES NOT INCLUDE CLUBS IN UNDISTRICTED AREAS.

| Clubs                 |               |           |               | Members               |                          |                         |                                                    |
|-----------------------|---------------|-----------|---------------|-----------------------|--------------------------|-------------------------|----------------------------------------------------|
| RESULTS FOR 2022-2023 |               |           |               | RESULTS FOR 2022-2023 |                          |                         |                                                    |
| QUARTER               | NEW CLUB GOAL | NEW CLUBS | DROPPED CLUBS | QUARTER ME            | EMBER GROWTH NET<br>GOAL | MEMBER GROWTH<br>ACTUAL | DROPPED MEMBERS<br>ACTUAL (including<br>transfers) |
| JULY/AUG/SEPT         | 6             | 2         | 4             | JULY/AUG/SEPT         | Г 319                    | 350                     | 378                                                |
| OCT/NOV/DEC           | 18            | 0         | 6             | OCT/NOV/DEC           | 247                      | 301                     | 423                                                |
| JAN/FEB/MAR           | 9             | 0         | 4             | JAN/FEB/MAR           | 320                      | 343                     | 330                                                |
| APR/MAY/JUNE          | 21            | 0         | 1             | APR/MAY/JUNE          | 282                      | 252                     | 187                                                |