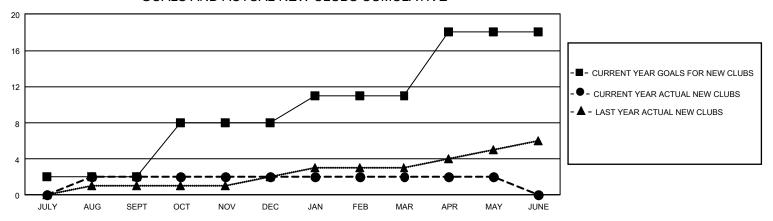

## GOALS AND ACTUAL NEW CLUBS CUMULATIVE

## GMT Constitutional Area 1, Group N

REPORT DOES NOT INCLUDE CLUBS IN UNDISTRICTED AREAS.

| Clubs                 |               |           |               | Members               |                          |                         |                                                    |
|-----------------------|---------------|-----------|---------------|-----------------------|--------------------------|-------------------------|----------------------------------------------------|
| RESULTS FOR 2022-2023 |               |           |               | RESULTS FOR 2022-2023 |                          |                         |                                                    |
| QUARTER               | NEW CLUB GOAL | NEW CLUBS | DROPPED CLUBS | QUARTER ME            | EMBER GROWTH NET<br>GOAL | MEMBER GROWTH<br>ACTUAL | DROPPED MEMBERS<br>ACTUAL (including<br>transfers) |
| JULY/AUG/SEPT         | 6             | 2         | 4             | JULY/AUG/SEPT         | Г 319                    | 350                     | 378                                                |
| OCT/NOV/DEC           | 18            | 0         | 6             | OCT/NOV/DEC           | 247                      | 301                     | 423                                                |
| JAN/FEB/MAR           | 9             | 0         | 4             | JAN/FEB/MAR           | 320                      | 343                     | 330                                                |
| APR/MAY/JUNE          | 21            | 0         | 1             | APR/MAY/JUNE          | 282                      | 252                     | 187                                                |